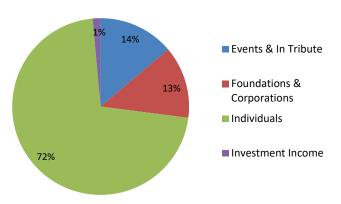

#### **How Funds Were Raised F19-20**

Events & In Tribute Foundations & Corporations Individuals Investment Income

| 768,366   | 14%  |
|-----------|------|
| 733,671   | 13%  |
| 3,972,444 | 72%  |
| 80,719    | 1%   |
| 5,555,200 | 100% |