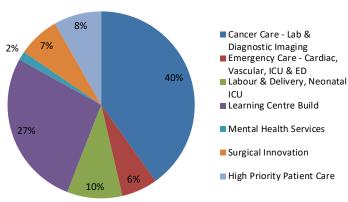

#### Disbursements/Commitments to PRHC F19-20

| Cancer Care - Lab & Diagnostic Imaging      | 884,187    | 40.1%  |
|---------------------------------------------|------------|--------|
| Emergency Care - Cardiac, Vascular, ICU & E | ED 137,446 | 6.2%   |
| Labour & Delivery, Neonatal ICU             | 210,609    | 9.6%   |
| Learning Centre Build                       | 598,006    | 27.1%  |
| Mental Health Services                      | 33,857     | 1.5%   |
| Surgical Innovation                         | 158,645    | 7.2%   |
| High Priority Patient Care                  | 181,118    | 8.2%   |
|                                             | 2,203,868  | 100.0% |
|                                             |            |        |