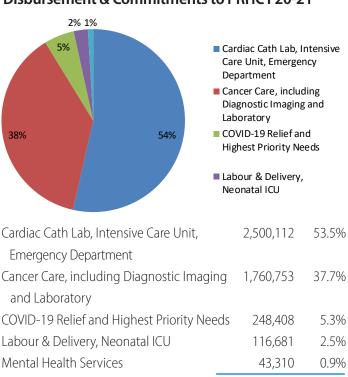

#### Disbursement & Commitments to PRHC F20-21

4,669,265

100.0%

In fiscal year 2020/21, thanks to the incredible support of donors from across our community and the region beyond, the PRHC Foundation was able to commit/disburse \$4.6 million.

Our Board of Directors and staff team are committed to the responsible stewardship of your donations.