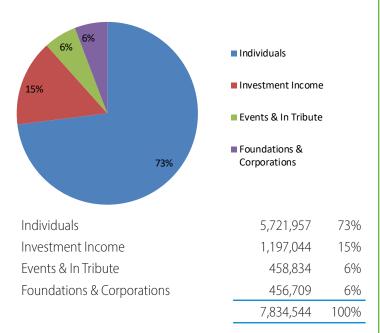

#### **How Funds Were Raised F20-21**

## Statement of Operations & Changes in Fund Balances

| Voar and ad March 21, 2021       | TOTAL FUNDS |            |
|----------------------------------|-------------|------------|
| Year ended March 31, 2021        | 2021        | 2020       |
| -                                | \$          | \$         |
| Revenue                          |             |            |
| Donations and fundraising        | 6,637,500   | 5,474,481  |
| Investment income                | 1,197,044   | 80,719     |
|                                  | 7,834,544   | 5,555,200  |
|                                  |             |            |
| Expenses                         | 1,546,616   | 1,774,662  |
|                                  |             |            |
| Excess of revenue over           |             |            |
| expenses before grants           | 6,287,928   | 3,780,538  |
| Gifts to Peterborough Regional   |             |            |
| Health Centre (Impact)           | 4,669,265   | 2,203,868  |
| Excess (deficiency) of revenue   |             |            |
| over expenses                    | 1,618,663   | 1,576,670  |
| Interfund transfers              | -           | -          |
| Fund balances, beginning of year | 10,454,528  | 8,877,858  |
| Fund balances, end of year *     | 12,073,191  | 10,454,528 |
| -                                |             |            |